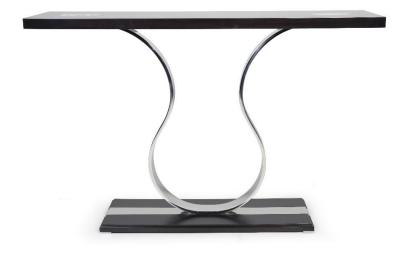

## Cadwal Console

The Cadwal Console has a beautiful metal tulip base. Available in any one of our new plated finishes. Rose gold, Almond gold or Blackened steel. Pictured item has a bespoke Newood veneer 90% finish with polished stainless steel base. Starting prices are for a beech timber stained in one of our standard stain finishes. To customise your finish call one of our consultants who will happily guide you through the process.