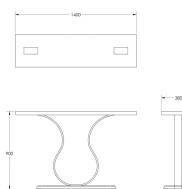

## One Size

Product Code: CAB-CAD-001 Dimensions: W1400 X D380 X H900mm Fabric Required: 0m RRP From: £3434.00