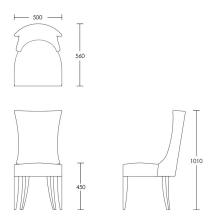

## One size

Product Code: DC-TUF-001

Dimensions: W500 X D560 X H1010mm

Fabric Required: 3m RRP From: £1038.00