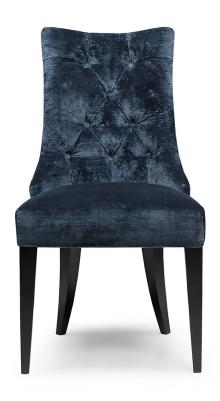

## **Tufton**

The Tufton dining chair is a brand new design to our collection. Traditional method of deep buttoning used on a slender curved back brings this design right up to date. The hand studded detail around the back of this chair highlights the shape beautifully. Suited for any formal dining area either classic or contemporary in scheme, or a small space that needs something unique. The sprung seat ensures the comfort of this chair matches its appeal. Perfect for either domestic or commercial use.