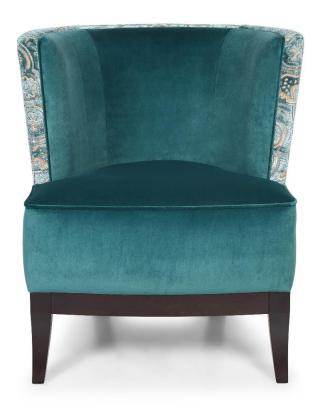

## Lumley Tub

The Lumley tub chair has a generous curved back with ample seating space. The design is neat and compact and ideal for commercial projects although it would look equally good in any residential setting and space that required something stylish and small in stature.

This chair is one of our firm favourites!