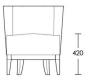

## One size

Product Code: ARM-LUM-001

Dimensions: W640 X D610 X H740mm

Fabric Required: 3m RRP From: £1570.00