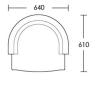

## One size

Product Code: ARM-LUM-001

Dimensions: W640 X D610 X H740mm

Fabric Required: 3m RRP From: £1570.00