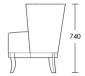

## One size

Product Code: ARM-LUM-001

Dimensions: W640 X D610 X H740mm

Fabric Required: 3m RRP From: £1570.00