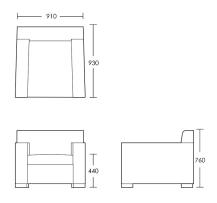

## One size

Product Code: ARM-LYA-001

Dimensions: W910 X D930 X H760mm

Fabric Required: 8m RRP From: £1720.00