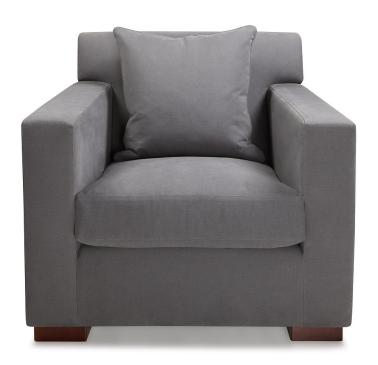

## Lyall

A contemporary design with generous proportions and a soft feather and down back scatter ensures a luxurious feel. The Lyall chair is one you can curl up on. Seat cushions are foam, feather wrapped for easy maintenance and minimal plumping is required. Also available with a removable back and arms to allow for easy access.