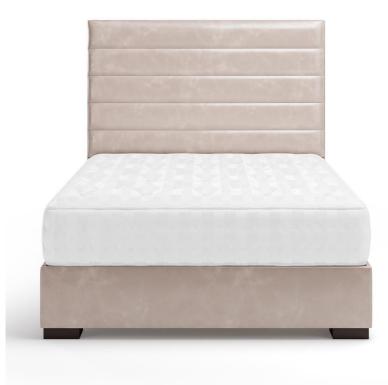

## Nutford

The Nutford is a fully upholstered bed with a gorgeous fluted panel detail. The generous upholstery and a slatted base which ensures superb comfort. Available in Double, King and Super King, with a choice of 135cm headboard height. Bespoke headboard heights available to suit your preference, prices available on request. The Nutford headboard is also available seperately, perfectly suited to wall mounting in any bedroom.