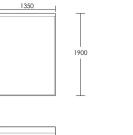

## Double Bed

Product Code: BED-NUT-001 Dimensions: W1350 X D1900 X H1350mm Fabric Required: 7m RRP From: £2468.00