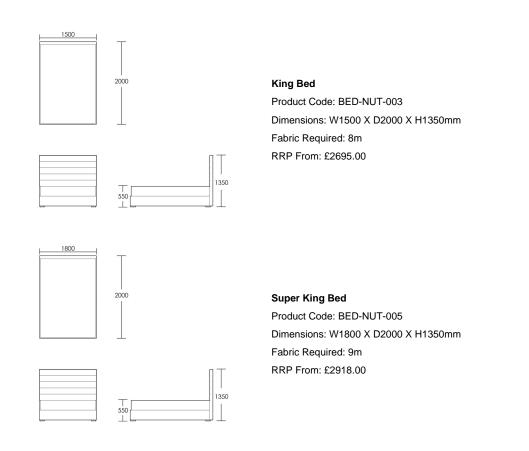

## Nutford

The Nutford is a fully upholstered bed with a gorgeous fluted panel detail. The generous upholstery and a slatted base which ensures superb comfort. Available in Double, King and Super King, with a choice of 135cm headboard height. Bespoke headboard heights available to suit your preference, prices available on request. The Nutford headboard is also available seperately, perfectly suited to wall mounting in any bedroom.