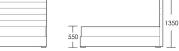

## Double Bed

Product Code: BED-NUT-001 Dimensions: W1350 X D1900 X H1350mm Fabric Required: 7m RRP From: £2468.00